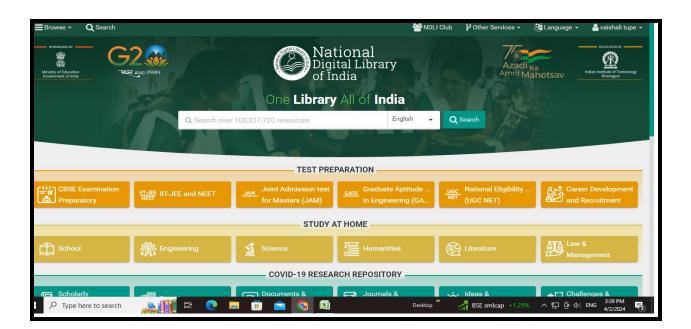

me, using their login credentials. The NDLI boasts an enormous collection of resources related to pharmacy, including textbooks, research articles, and other materials. It also provides resources in various languages, making it accessible to students who are not proficient in English by offering educational materials in their native languages. Additionally, the NDLI includes user-generated content, online courses, and virtual labs, offering a more immersive learning experience for students. The NDLI will offer a single-window search facility, serving as a comprehensive hub for all digital educational resources. Unlike other digital libraries, it allows for personalized information based on education level, language preference, difficulty level, content media, and various other factors.





| EDUCATION &                                                                                                                          |                                   |  |  |
|--------------------------------------------------------------------------------------------------------------------------------------|-----------------------------------|--|--|
| (D. Pharm, B. Pharm & M. Pharm)<br>proved by AICTE, PCI New Delhi, Government of Maharashtra, DTE Mumbai (Institute Code : 2572) and |                                   |  |  |
| Affiliated to Dr. Babasaheb Ambedkar Technolog                                                                                       |                                   |  |  |
| Ref. : SYIPER/ADMIN/