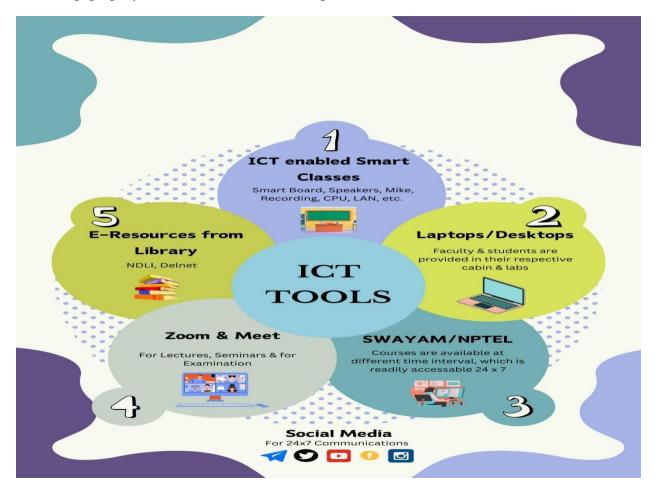

| Brioth Phicoad         | Rubertower    |      |
| 46       |                                   | Astroini Bratane       | techniki      | 1.44 |
| 52       | - 61                              | Shoaddha Raut          | Sharathan 1   |      |

Following Online Platforms are Utilized to carry out different Activities in Institute ICT-enabled tools, such as online learning platforms, interactive multimedia resources, and virtual classrooms, significantly enhance the teaching and learning process. They facilitate access to a vast array of educational materials, enable personalized learning experiences, and foster collaboration among students and educators. By leveraging these technologies, educators can create engaging, dynamic, and effective learning environments.



Following is the list of ICT tools used:

## 1. Laptops/Smart Devices

The faculty members have laptops and desktops in their cabins, equipped with all the necessary software for effective teaching. Additionally, all offices and departments are furnished with a sufficient number of desktop computers. The central computer lab is outfitted with high-performance computer systems connected to high-speed internet and a Wi-Fi network.

## 2. Zoom/Google meets

Additionally, platforms like Zoom and Google Meet are easily accessible, facilitating dynamic and engaging lectures and events. This combination of advanced technology and online tools ensures a comprehensive educational experience for both students and instructors.

## **3.** Classrooms with ICT tools

Classrooms equipped with ICT and s