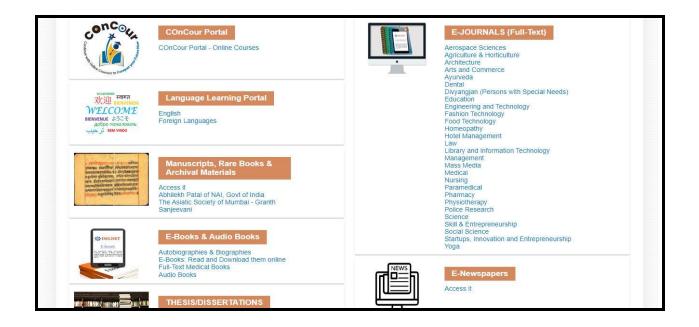

ical Education and Research actively participates in the Developing Library Network (DELNET). Through its membership, the college gains access to a vast array of e-resources that greatly benefit students, faculty, and research scholars. The DELNET e-resources are invaluable for academic research at the college level. With 388 titles of Pharmacy E-Journals available, users can access the latest research and advancements in the pharmacy field. These journals feature articles authored by leading experts and undergo peer review, ensuring that the research is high-quality and reliable.

| Link     | http://delnet.in/index.html |  |  |  |
|----------|-----------------------------|--|--|--|
| User ID  | mhsipera                    |  |  |  |
| Password | Sip8883                     |  |  |  |







## NATIONAL DIGITAL LIBRARY OF INDIA (NDLI)

Shreeyash Institute of Pharmaceutical Education and Research in Aurangabad has been actively registering its students with the National Digital Library of India (NDLI), a valuable resource for

accessing an extensive range of library materials. The NDLI, an initiative by the Ministry of Education, Government of India, offers easy access to a wide variety of digital resources, including journals, articles, books, and other educational materials.

The college encourages its students to not only enroll in the NDLI but also to make full use of its resources. Once registered, students can access the NDLI portal from anywhere, at any time, using their login credentials. The NDLI boasts an enormous collection of resources related to pharmacy, inclu