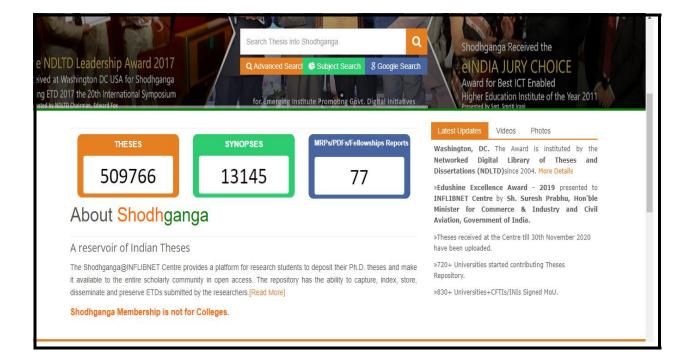

ncy for colleges and evaluate, promote, impart training and monitor all activities involved in the process of providing effective and efficient access to e-resources to colleges.

The INDEST and UGC-INFONET are jointly responsible for activity listed at i) and ii) above. The INFLIBNET Centre, Gandhinagar is responsible for activities listed at iii) and iv) above. The INFLIBNET Centre is also responsible for developing and deploying appropriate software tools and techniques for authenticating authorized users.

**O** Note: From Year 2014, N-LIST programme is subsumed under e-ShodhSindhu Consortium as college component. The colleges (except Agriculture, Engineering, Management, Medical, Pharmacy, Dentistry and Nursing) in India are eligible to get access e-resources under N-LIST programme.