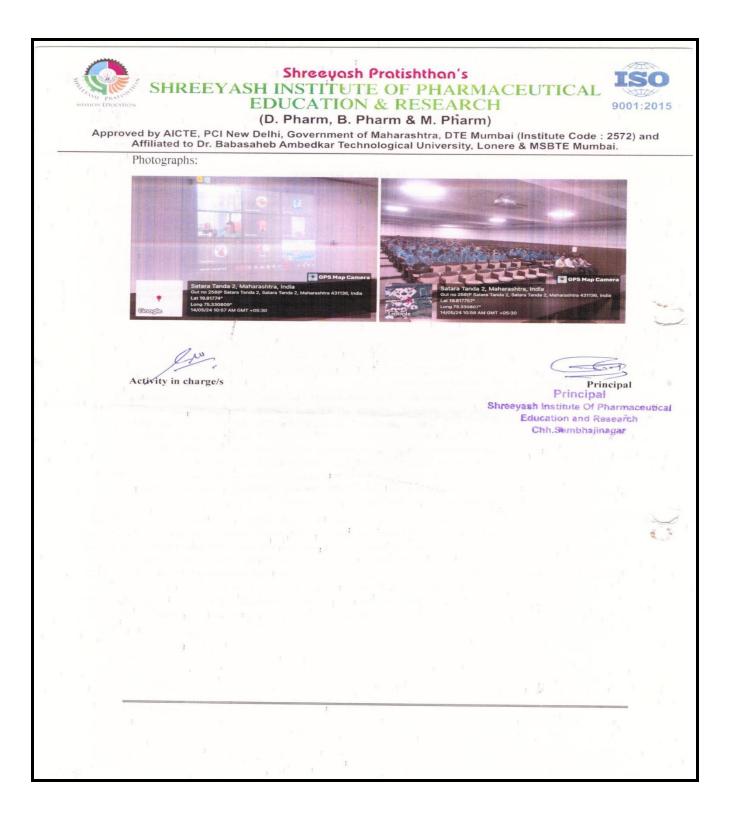

Shreeyash Pratishthan's SHREEYASH INSTITUTE OF PHARMACEUTICAL EDUCATION & RESEARCH

(D. Pharm, B. Pharm & M. Pharm)

Approved by AICTE, PCI New Delhi, Government of Maharashtra, DTE Mumbai (Institute Code : 2572) and Affiliated to Dr. Babasaheb Ambedkar Technological University, Lonere & MSBTE Mumbai.

#### ACTIVITY REPORT

| Name of activity           | •   | Online workshop on "Intellectual Property Rights (IPR) and<br>Patents Design Filing" Date: 14/05/20                                                                                                                                                                                                                                                                                                                                                                                                                                                                                                                                                                                                                                  |                                         |  |  |                |  |  |
|----------------------------|-----|--------------------------------------------------------------------------------------------------------------------------------------------------------------------------------------------------------------------------------------------------------------------------------------------------------------------------------------------------------------------------------------------------------------------------------------------------------------------------------------------------------------------------------------------------------------------------------------------------------------------------------------------------------------------------------------------------------------------------------------|-----------------------------------------|--|--|----------------|--|--|
| Type of Activity           |     | Online workshop (Online &                                                                                                                                                                                                                                                                                                                                                                                                                                                                                                                                                                                                                                                                                                            | Online workshop (Online & Offline Mode) |  |  |                |  |  |
| Organizers                 | 15  | Shreeyash Institute of Pharmaceutical Education and Research, Chh. Sambhajinag                                                                                                                                                                                                                                                                                                                                                                                                                                                                                                                                                                                                                                                       |                                         |  |  |                |  |  |
| Venue                      | 1   | Dr. APJ Abdul Kalam<br>Seminar Hall No. of participants: 92                                                                                                                                                                                                                                                                                                                                                                                                                                                                                                                                                                                                                                                                          |                                         |  |  | Teachers<br>08 |  |  |
| Objective                  | -   | <ol> <li>Understanding IPR: Clarity on patents, copyrights, and trademarks.</li> <li>Navigating Patent Filing: Learn submission process and essentials.</li> <li>Empowering Innovation Protection: Tools for safeguarding inventions.</li> <li>Ethical Awareness: Understand ethical innovation.</li> <li>Inspiring Entrepreneurship: Role of IP in growth.</li> <li>Practical Application: Identify patents, draft applications.</li> <li>Facilitating Collaboration: Networking and mentorship.</li> <li>Promoting Lifelong Learning: Stay updated on IP laws.</li> </ol>                                                                                                                                                          |                                         |  |  |                |  |  |
| Activity Incharge          | 4   | Dr. Vishal Gurumukhi                                                                                                                                                                                                                                                                                                                                                                                                                                                                                                                                                                                                                                                                                                                 |                                         |  |  |                |  |  |
| Description of<br>Activity | (h) | "Our students had the opportunity to enhance their understanding of<br>Intellectual Property Rights (IPR) and Patents Design Filing through an<br>engaging online workshop conducted by Dr. Bharat Suryawanshi from<br>RGNIIPM Nagpur, an esteemed IPR Training Institute under the Ministry of<br>Commerce & Industry, Government of India. Dr. Suryawanshi, an Assistant<br>Controller of Patents & Designs, shared valuable insights on the significance<br>of IPR and the process of filing patents. This workshop, held on May 14th,<br>2024, provided our students with practical knowledge and skills crucial for<br>navigating the world of intellectual property."                                                          |                                         |  |  |                |  |  |
| Outcome/feedback           |     | Following the workshop on "Intellectual Property Rights (IPR) and Patents Design Filin<br>led by Dr. Bharat Suryawanshi, our students gained a deeper understanding of protecti<br>their creative ideas and innovations. They learned about the importance of intellectu<br>property rights and the process of patent design filing. Armed with this knowledge, or<br>students are now better equipped to safeguard their inventions, ensuring their right<br>recognition and potential commercialization. This workshop not only expanded the<br>knowledge base but also empowered them to navigate the complexities of intellectu<br>property with confidence and clarity, setting them on a path towards innovation a<br>success. |                                         |  |  |                |  |  |