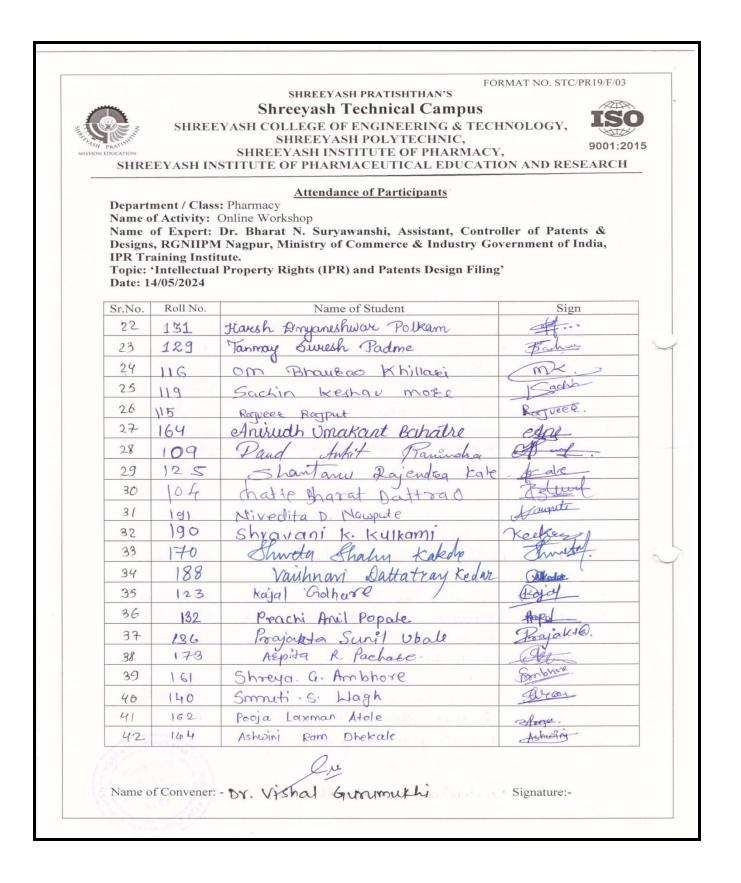

## Attendance

| SHON EDUCATION                   | 4                                               | SHREEYASH PRATISHTHAN'S<br>Shreeyash Technical Campus<br>YASH COLLEGE OF ENGINEERING & TECH<br>SHREEYASH POLYTECHNIC,<br>SHREEYASH INSTITUTE OF PHARMACY<br>STITUTE OF PHARMACEUTICAL EDUCATION | 9001:2015          |
|----------------------------------|-------------------------------------------------|-------------------------------------------------------------------------------------------------------------------------------------------------------------------------------------------------|--------------------|
| Nam<br>Nam<br>Desi<br>IPR<br>Top | e of Expert:<br>gns, RGNIIPM<br>Training Instit | Online Workshop<br>Dr. Bharat N. Suryawanshi, Assistant, Contro<br>I Nagpur, Ministry of Commerce & Industry Go                                                                                 | vernment of India, |
| Sr.N                             | o. Roll No.                                     | Name of Student                                                                                                                                                                                 | Sign               |
| 1                                | 153                                             | Divya Machindra Pardeshi                                                                                                                                                                        | Redeshi            |
| 2                                | 157                                             | Meghana Deviders Sudawarte                                                                                                                                                                      | Fleehang           |
| 3                                | 149                                             | Khandare Sakshi Digambar                                                                                                                                                                        | Rhandare           |
| 4                                | 159                                             | Khushi Anil Thakare                                                                                                                                                                             | Khuthi             |
| 5                                | 150                                             | Maithili Mohiniraj Kulkarni                                                                                                                                                                     | Daithili           |
| 6                                | 187                                             | Vaishnavi Rajebhay Kawale                                                                                                                                                                       | Quela              |
| 7                                | 135                                             | Sakshi Rajendra Tathe                                                                                                                                                                           | Detathe            |
| 8                                | 152                                             | Harshali Rambhau Motekar                                                                                                                                                                        | - D0000 C.         |
| 9                                | 155                                             | Shweta Nitin Perkar                                                                                                                                                                             | Sweets             |
| 10                               | 121                                             | Divya shankar DoiFode                                                                                                                                                                           | Rum.               |
| 11                               | 141                                             | Gayatti Vishwanoth Bambarde                                                                                                                                                                     | Lepter             |
| 12                               | 151                                             | Akankaha Ramesh Lakkas                                                                                                                                                                          | Alakel.            |
| 13                               | 185                                             | Aarti Navnath Kale                                                                                                                                                                              | Apreli             |
| 14                               | 142                                             | Shrutika Lovemikant Baraskar                                                                                                                                                                    | Spelotikg          |
| 15                               | 1201                                            | Pravin karbhazi Doifode                                                                                                                                                                         | poifode -          |
| 16                               | 113                                             | Jash Ganeshras Gadge                                                                                                                                                                            | Chalef c           |
| 17                               | 158                                             | umesh shivnath sanap                                                                                                                                                                            | Sant               |
| 18                               | 137                                             | Anand Sanjay Wagh                                                                                                                                                                               | Awagh:             |
| 19                               | 126                                             | Anand Assuind Knoulat                                                                                                                                                                           | anande.            |
| 20                               | 134                                             | Shukla Adetya Sulehaser                                                                                                                                                                         | Autor              |
| 21                               | 117                                             | manale prishviraj a santosh                                                                                                                                                                     | Bis DTC-           |
| Nam                              | e of Convener:                                  | Dr. vishal Gymmuthi                                                                                                                                                                             | Stephener 1838     |