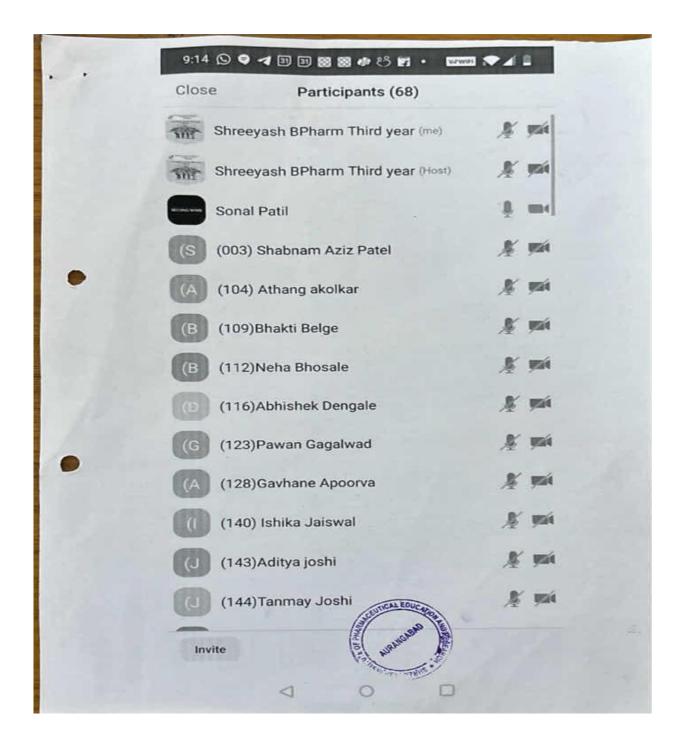

#### ACTIVITY REPORT

| Name of activity           | : | Career guidance, GPAT Preparation and soft skill development Date: 26/04/2022                                                                                                                                                                                                        |                                                                                                                                                            |               |            |  |  |
|----------------------------|---|--------------------------------------------------------------------------------------------------------------------------------------------------------------------------------------------------------------------------------------------------------------------------------------|------------------------------------------------------------------------------------------------------------------------------------------------------------|---------------|------------|--|--|
| Type of Activity           |   | Seminar                                                                                                                                                                                                                                                                              |                                                                                                                                                            |               |            |  |  |
| Organizers                 | : | Shreeyash Institute of Ph                                                                                                                                                                                                                                                            | armaceutical Education a                                                                                                                                   | and Research, | Aurangabad |  |  |
|                            |   |                                                                                                                                                                                                                                                                                      | Students                                                                                                                                                   | Teachers .    |            |  |  |
| Venue                      | : | Seminar hall                                                                                                                                                                                                                                                                         | No. of participants:                                                                                                                                       | 157           | 02         |  |  |
| Objective                  | : | To promote students for higher education<br>Tricks for solving MCQ                                                                                                                                                                                                                   |                                                                                                                                                            |               |            |  |  |
| Activity Incharge          | : | Minal Y. Chaudhari                                                                                                                                                                                                                                                                   |                                                                                                                                                            |               |            |  |  |
| Description of<br>Activity | : | A seminar on Career guidance, GPAT Preparation and soft skill development<br>conducted by Mr. Peeyush Jaiswal, Director, GPAT Discussion Center, and<br>Aurangabad for B. Pharm Second and Third Year students. The session was<br>beneficial to students for their GPAT preparation |                                                                                                                                                            |               |            |  |  |
| Outcome/feedback           | : |                                                                                                                                                                                                                                                                                      | Students got ideas related to simple tricks in remembering classification and structures of drugs. It also strengthens and increases memorizing skills and |               |            |  |  |