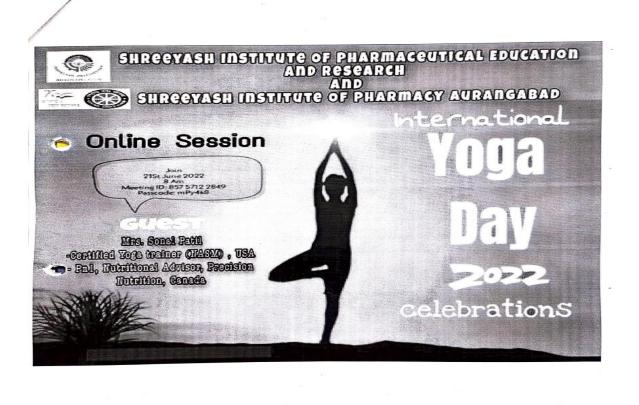

#### ACTIVITY REPORT

| Name of activity           | : | Career guidance, GPAT Preparation and soft skill development Date: 26/04/2022                                                                                                                                                                                                        |                                                                                                                                                            |               |            |  |  |
|----------------------------|---|--------------------------------------------------------------------------------------------------------------------------------------------------------------------------------------------------------------------------------------------------------------------------------------|------------------------------------------------------------------------------------------------------------------------------------------------------------|---------------|------------|--|--|
| Type of Activity           |   | Seminar                                                                                                                                                                                                                                                                              |                                                                                                                                                            |               |            |  |  |
| Organizers                 | : | Shreeyash Institute of Ph                                                                                                                                                                                                                                                            | armaceutical Education a                                                                                                                                   | and Research, | Aurangabad |  |  |
|                            |   |                                                                                                                                                                                                                                                                                      | Students                                                                                                                                                   | Teachers .    |            |  |  |
| Venue                      | : | Seminar hall                                                                                                                                                                                                                                                                         | No. of participants:                                                                                                                                       | 157           | 02         |  |  |
| Objective                  | : | To promote students for higher education<br>Tricks for solving MCQ                                                                                                                                                                                                                   |                                                                                                                                                            |               |            |  |  |
| Activity Incharge          | : | Minal Y. Chaudhari                                                                                                                                                                                                                                                                   |                                                                                                                                                            |               |            |  |  |
| Description of<br>Activity | : | A seminar on Career guidance, GPAT Preparation and soft skill development<br>conducted by Mr. Peeyush Jaiswal, Director, GPAT Discussion Center, and<br>Aurangabad for B. Pharm Second and Third Year students. The session was<br>beneficial to students for their GPAT preparation |                                                                                                                                                            |               |            |  |  |
| Outcome/feedback           | : |                                                                                                                                                                                                                                                                                      | Students got ideas related to simple tricks in remembering classification and structures of drugs. It also strengthens and increases memorizing skills and |               |            |  |  |